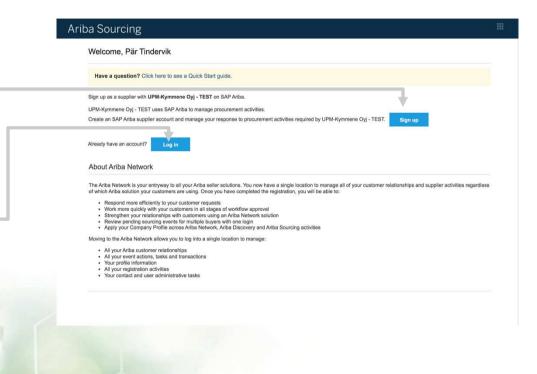

#### Creating an Ariba account or using an existing account

- 1. If you are new to Ariba, please click on the sign-up link.
- 2. If your company already has an existing Ariba Network account please klick on the login button
- It is important that you register using this page and this page only. If you for some reason gets directed to another Ariba page, please contact registration Support

#### Using your existing Ariba account

- 1. Please login using your Ariba credentials for the account you will be using in your engagement with UPM.
- 2. Clicking "Continue" will send you directly to the UPM registration page.